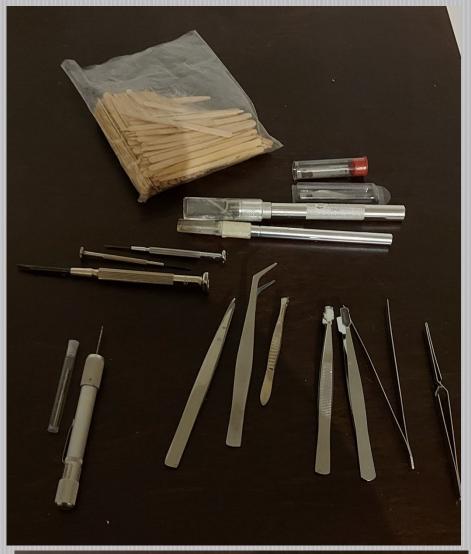

Compass set, 30 Ga.Wire, various Tapes, micro Rigging Threads

Cutters, Needle Files, Pin Vise Drill, and

... and if you stayed with us this far.... a Paint Gun and Compressor!

Yeah, we've got your attention now haven't we.