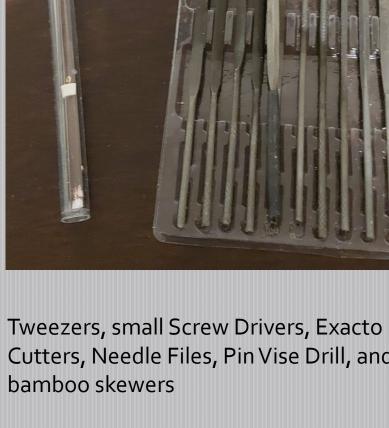

Compass set, 30 Ga.Wire, various Tapes, micro Rigging Threads

Cutters, Needle Files, Pin Vise Drill, and

... and if you stayed with us this far.... a Paint Gun and Compressor!

Yeah, we've got your attention now haven't we.