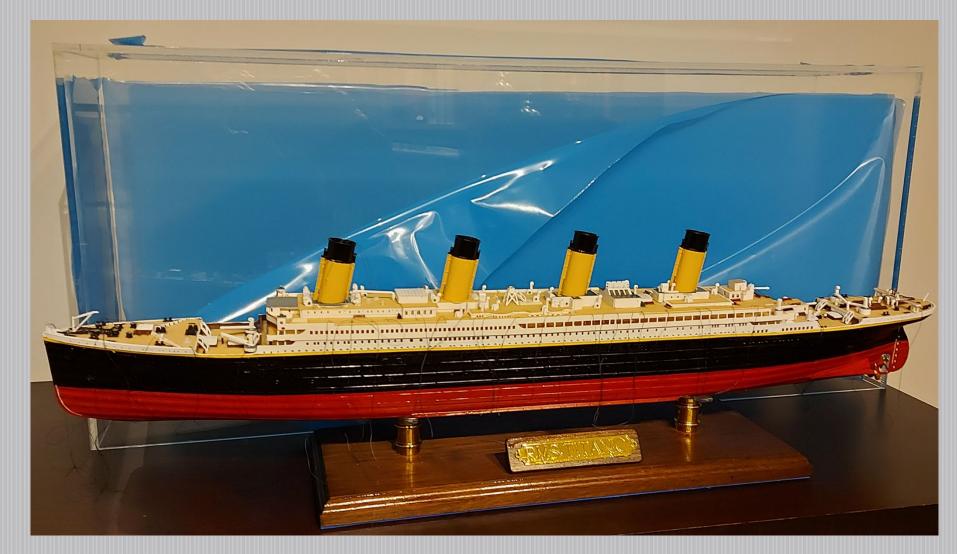

## **FREE**

RMS Titanic plastic model kit (30-1/2" long) build assembly incomplete With support and acrylic dust cover (in the back ground)
...and much more...

We believe all parts are in the boxes.

If you take this model and the extra items that follow in this PDF

you commit to completing the model

and sending the donor photos when done (check it out to the end - 7 pages)

Reference book (ISBN 0-7835-5261-0) full of photos and details

Paint, Glue, Isopropyl Rubbing Alcohol, blades (above)
Plast-I-Weld, Extra Thin Cement, Stainless Steel T-pins, two Pipettes (below)