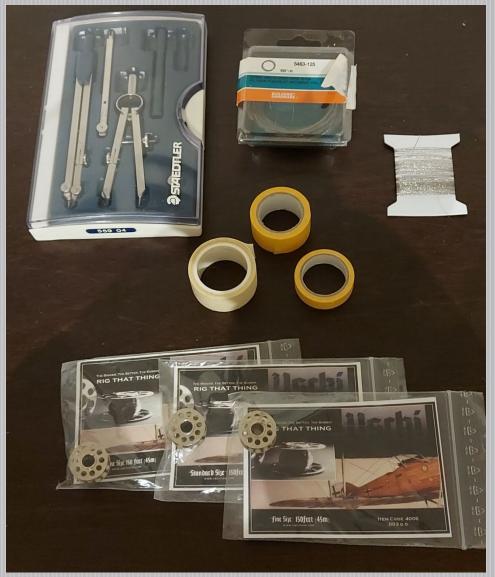

Compass set, 30 Ga.Wire, various Tapes, micro Rigging Threads

Cutters, Needle Files, Pin Vise Drill, and

... and if you stayed with us this far.... a Paint Gun and Compressor!

Yeah, we've got your attention now haven't we.