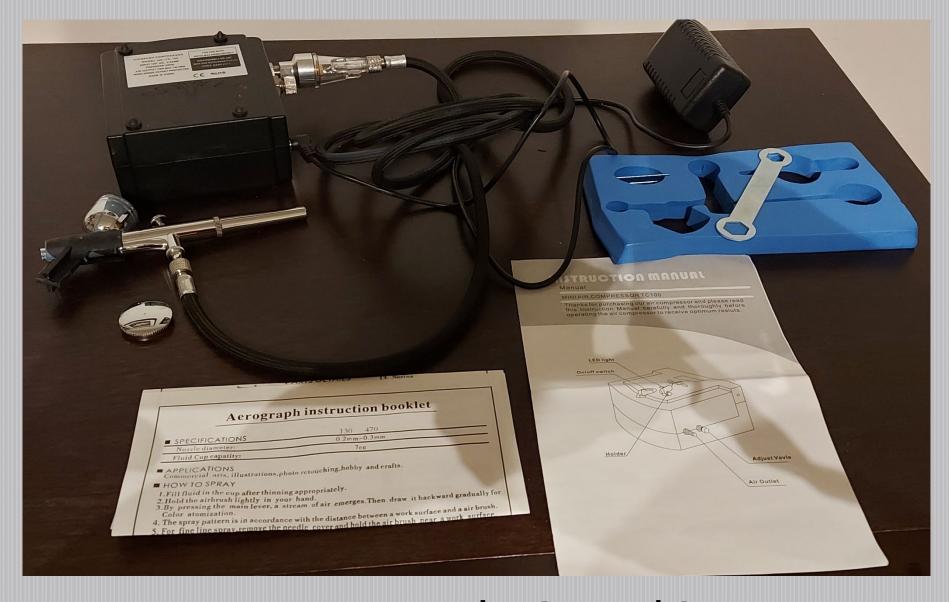

Compass set, 30 Ga.Wire, various Tapes, micro Rigging Threads

Cutters, Needle Files, Pin Vise Drill, and

... and if you stayed with us this far.... a Paint Gun and Compressor!

Yeah, we've got your attention now haven't we.