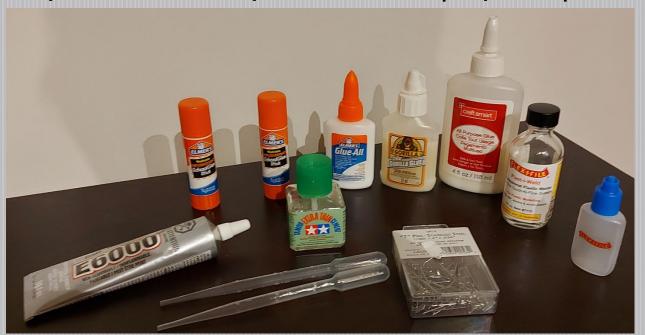

you commit to completing the model

and sending the donor photos when done (check it out to the end - 7 pages)

Reference book (ISBN 0-7835-5261-0) full of photos and details

Paint, Glue, Isopropyl Rubbing Alcohol, blades (above)
Plast-I-Weld, Extra Thin Cement, Stainless Steel T-pins, two Pipettes (below)

Compass set, 30 Ga.Wire, various Tapes, micro Rigging Threads

Cutters, Needle Files, Pin Vise Drill, and

... and if you stayed with us this far.... a Paint Gun and Compressor!

Yeah, we've got your attention now haven't we.