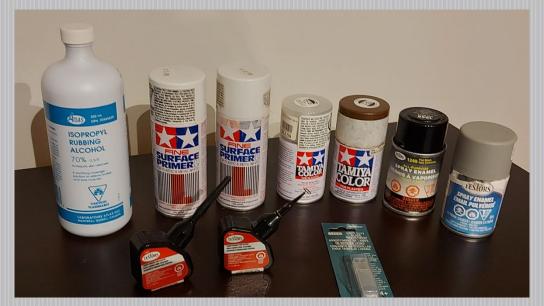

you commit to completing the model

and sending the donor photos when done (check it out to the end - 7 pages)

Reference book (ISBN 0-7835-5261-0) full of photos and details

Paint, Glue, Isopropyl Rubbing Alcohol, blades (above)
Plast-I-Weld, Extra Thin Cement, Stainless Steel T-pins, two Pipettes (below)