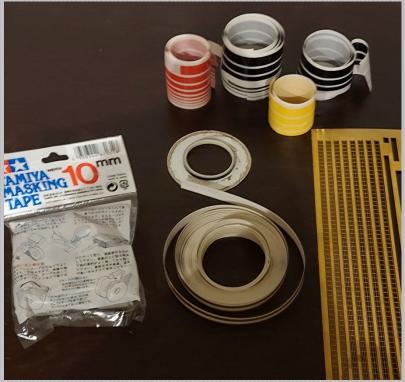

Compass set, 30 Ga.Wire, various Tapes, micro Rigging Threads

Cutters, Needle Files, Pin Vise Drill, and

... and if you stayed with us this far.... a Paint Gun and Compressor!

Yeah, we've got your attention now haven't we.